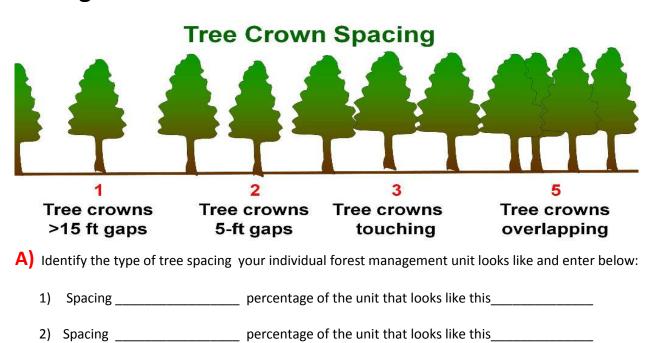

## **Management Unit Fire Hazard Evaluation and Plan**

3) Spacing \_\_\_\_\_\_ percentage of the unit that looks like this \_\_\_\_\_\_