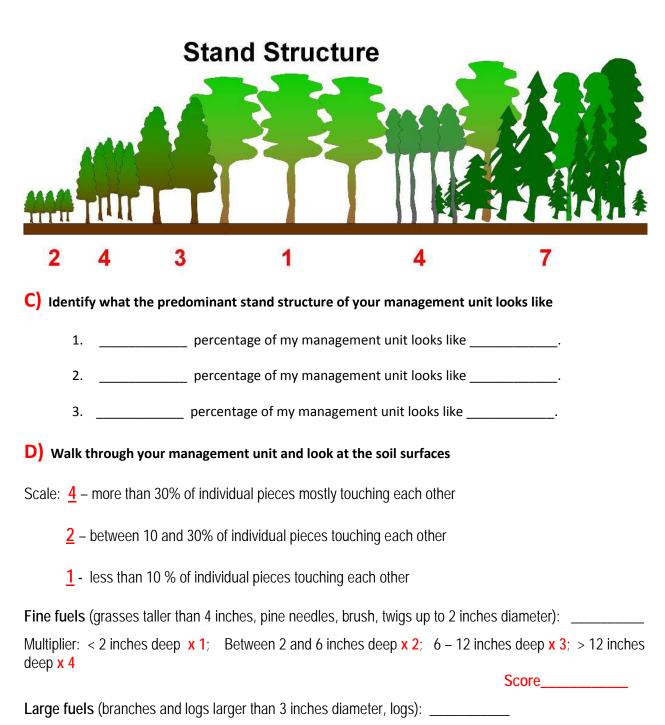

Multiplier: < 1 foot high x 1; 1 - 2 feet high x 2; 2 - 3 feet high x 3; > 3 feet high x 4

Score\_\_\_\_\_

Final score: Add parts A, B, C and D together (take percentage times score for multiple values of A, B, and C). Less than 13 indicates low risk of sever fire, less than 16 moderate, and > 16 means increasingly high risk of potential severe fire effects.