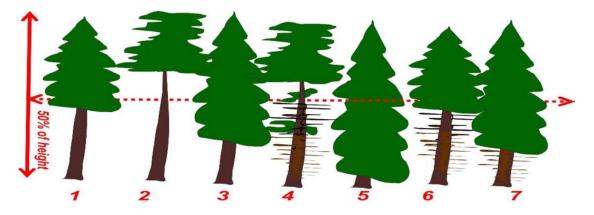

## Tree crown shape ranking for fire hazard

## **B)** Identify the crown structure including dead branches retained on the stem of your management unit.

- 1) \_\_\_\_\_\_ percentage of the unit that looks like crown \_\_\_\_\_\_.
- 2) \_\_\_\_\_\_ percentage of the unit that looks like crown \_\_\_\_\_\_.
- percentage of the unit that looks like crown \_\_\_\_\_\_.